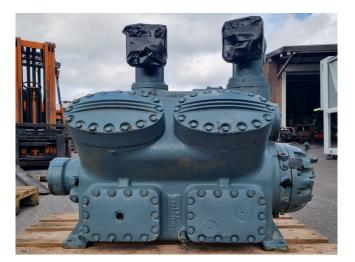

### Carlyle / Carrier 5H80

#### Used Carlyle / Carrier 5H80

Used Carrier / Carlyle 5H80 reciprocating compressor on Freon with a sight glass. The compressor has a displacement of 261,4 m<sup>3</sup>/h. \*Why choose for HOSBV? Were not only the largest used refrigeration specialist in Europe, but also, we solely deliver our orders after performing an extensive test and an industrial cleaning. If requested we are happy to arrange your logistics.