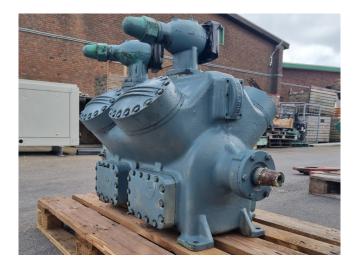

### Carlyle / Carrier 5H80

### **Specifications**

| Brand             | Carlyle / Carrier   |
|-------------------|---------------------|
| Туре              | 5H80                |
| Refrigerant       | Freon               |
| kW at 0ºC/+40ºC   | 175,1               |
| kW at -5ºC/+40ºC  | 141,7               |
| kW at -10ºC/+40ºC | 133,4*              |
| kW at -20ºC/+40ºC | 69,8                |
| kW at -30ºC/+40ºC | 44,9**              |
| Sight Glass       | 1                   |
| m3 / h            | 261,4               |
| Remarks           | *Capacity based on  |
|                   | -7ºC/+40ºC          |
| Remarks           | **Capacity based on |
|                   | -28ºC/+40ºC         |
| Weight in kg.     | 1115 kg             |
| Sizes             | 1100x620x800 mm     |
|                   | (LxWxH)             |
| Stock             | 1                   |
|                   |                     |

#### Used Carlyle / Carrier 5H80

Used Carrier / Carlyle 5H80 reciprocating compressor on Freon with a sight glass. The compressor has a displacement of 261,4 m<sup>3</sup>/h. \*Why choose for HOSBV? Were not only the largest used refrigeration specialist in Europe, but also, we solely deliver our orders after performing an extensive test and an industrial cleaning. If requested we are happy to arrange your logistics.