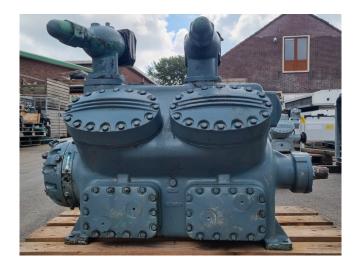

### Carlyle / Carrier 5H80

#### Used Carlyle / Carrier 5H80

Used Carrier / Carlyle 5H80 reciprocating compressor on Freon with a sight glass. The compressor has a displacement of 261,4 m<sup>3</sup>/h. \*Why choose for HOSBV? Were not only the largest used refrigeration specialist in Europe, but also, we solely deliver our orders after performing an extensive test and an industrial cleaning. If requested we are happy to arrange your logistics.