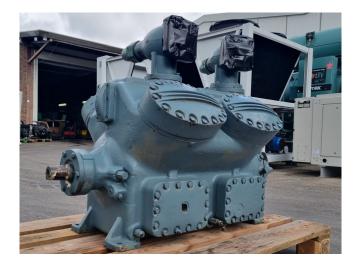

### Carlyle / Carrier 5H80

#### Used Carlyle / Carrier 5H80

Used Carrier / Carlyle 5H80 reciprocating compressor on Freon with a sight glass. The compressor has a displacement of 261,4 m<sup>3</sup>/h. \*Why choose for HOSBV? Were not only the largest used refrigeration specialist in Europe, but also, we solely deliver our orders after performing an extensive test and an industrial cleaning. If requested we are happy to arrange your logistics.