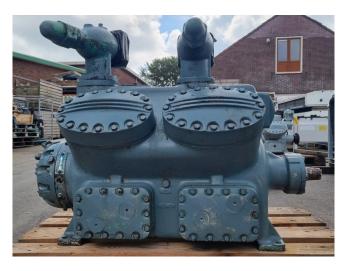

### Carlyle / Carrier 5H80

#### Used Carlyle / Carrier 5H80

Used Carrier / Carlyle 5H80 reciprocating compressor on Freon with a sight glass. The compressor has a displacement of 261,4 m<sup>3</sup>/h. \*Why choose for HOSBV? Were not only the largest used refrigeration specialist in Europe, but also, we solely deliver our orders after performing an extensive test and an industrial cleaning. If requested we are happy to arrange your logistics.