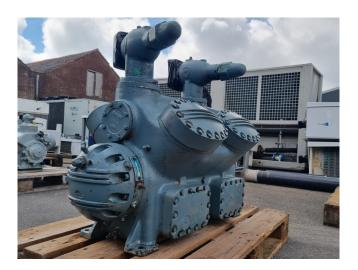

### Carlyle / Carrier 5H80

### **Specifications**

| Brand             | Carlyle / Carrier   |
|-------------------|---------------------|
| Туре              | 5H80                |
| Refrigerant       | Freon               |
| kW at 0ºC/+40ºC   | 175,1               |
| kW at -5ºC/+40ºC  | 141,7               |
| kW at -10ºC/+40ºC | 133,4*              |
| kW at -20ºC/+40ºC | 69,8                |
| kW at -30ºC/+40ºC | 44,9**              |
| Sight Glass       | 1                   |
| m3 / h            | 261,4               |
| Remarks           | *Capacity based on  |
|                   | -7ºC/+40ºC          |
| Remarks           | **Capacity based on |
|                   | -28ºC/+40ºC         |
| Weight in kg.     | 1115 kg             |
| Sizes             | 1100x620x800 mm     |
|                   | (LxWxH)             |
| Stock             | 1                   |
|                   |                     |

#### Used Carlyle / Carrier 5H80

Used Carrier / Carlyle 5H80 reciprocating compressor on Freon with a sight glass. The compressor has a displacement of 261,4 m<sup>3</sup>/h. \*Why choose for HOSBV? Were not only the largest used refrigeration specialist in Europe, but also, we solely deliver our orders after performing an extensive test and an industrial cleaning. If requested we are happy to arrange your logistics.